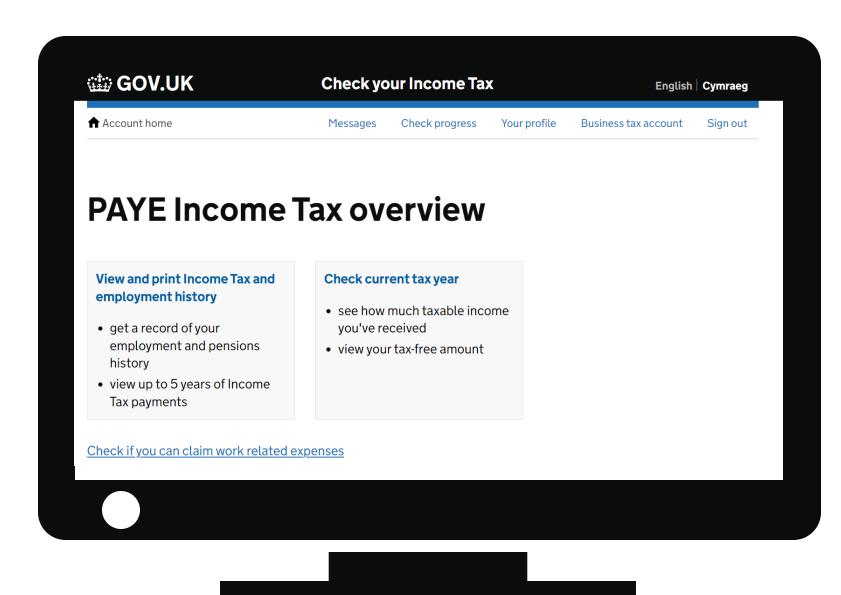

Please follow our step-by-step guide on how to do this.

Search for Personal Tax Account on gov.uk, or go to https://www.gov.uk/ personal-taxaccount

Once you are signed into the Personal Tax Account, select the Pay As You Earn Section

Select the PAYE Income Tax History Section

The current year will show at the top of the page, scroll down to view up to five previous years. < PAYE Income Tax overview

# PAYE Income Tax and employment history

Print this page

View your National Insurance number and address