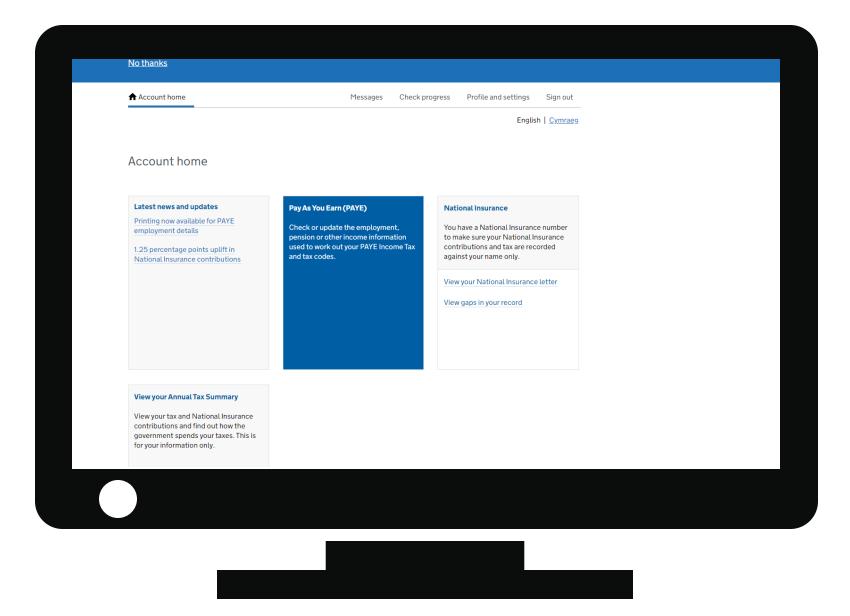

Select the PAYE Income Tax History Section

The current year will show at the top of the page, scroll down to view up to five previous years. < PAYE Income Tax overview

# PAYE Income Tax and employment history

Print this page

View your National Insurance number and address