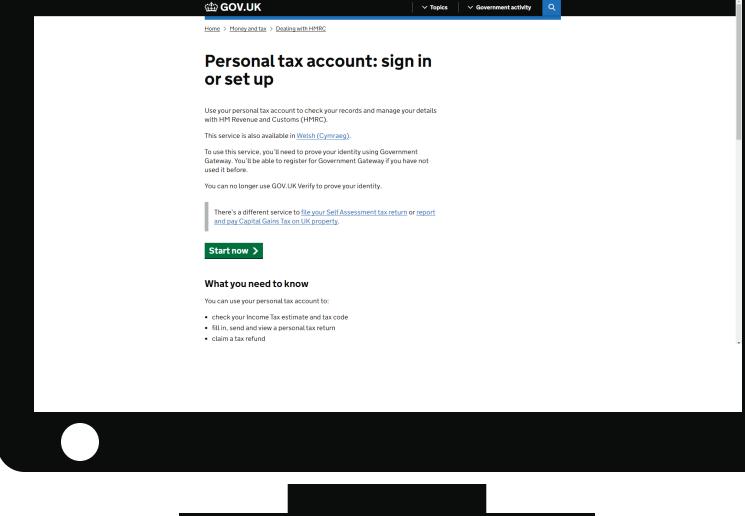

Please follow our step-by-step guide on how to do this.

Search for Personal Tax Account on gov.uk, or go to https://www.gov.uk/ personal-taxaccount

Once you are signed into the Personal Tax Account, select the Pay As You Earn Section

Select the PAYE Income Tax History Section

The current year will show at the top of the page, scroll down to view up to five previous years. < PAYE Income Tax overview